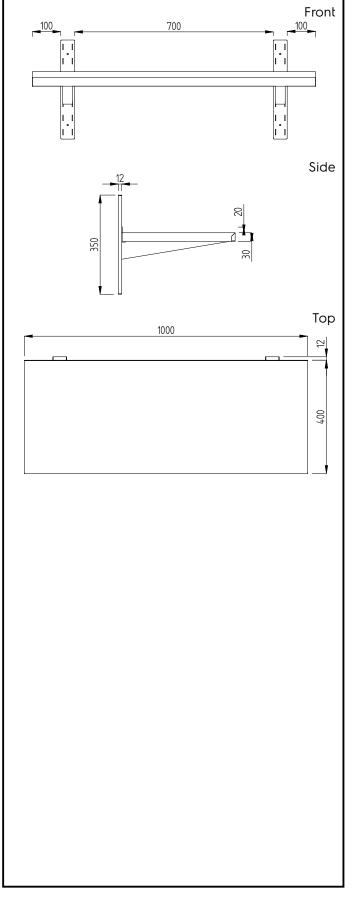

### Construction

- Wall shelf is 30mm high, 10/10 in thickness and Scotch Brite finishing and upturned edges.
- Upstand is 20mm high to better hygiene and cleanability.
- Wall fastening kit supplied with the shelves.
- Wall shelves up to a lenght of 1600mm are supplied with 2 wall brackets, longer shelves with 3 wall brackets.

# PLUS - Static Preparation 1000 mm Solid Wall Shelf with Brackets

External dimensions, Width:134148 (GGWSS104)1000 mmExternal dimensions, Depth:415 mmExternal dimensions, Height:350 mmNet weight:6.1 kg