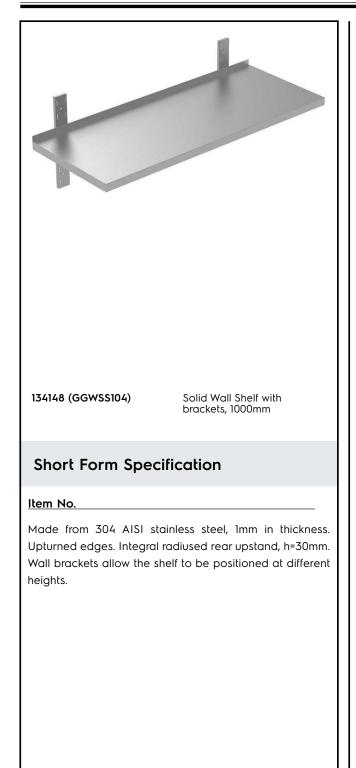

### Construction

- Wall shelf is 30mm high, 10/10 in thickness and Scotch Brite finishing and upturned edges.
- Upstand is 20mm high to better hygiene and cleanability.
- Wall fastening kit supplied with the shelves.
- Wall shelves up to a lenght of 1600mm are supplied with 2 wall brackets, longer shelves with 3 wall brackets.

# PLUS - Static Preparation 1000 mm Solid Wall Shelf with Brackets

External dimensions, Width:134148 (GGWSS104)1000 mmExternal dimensions, Depth:415 mmExternal dimensions, Height:350 mmNet weight:6.1 kg